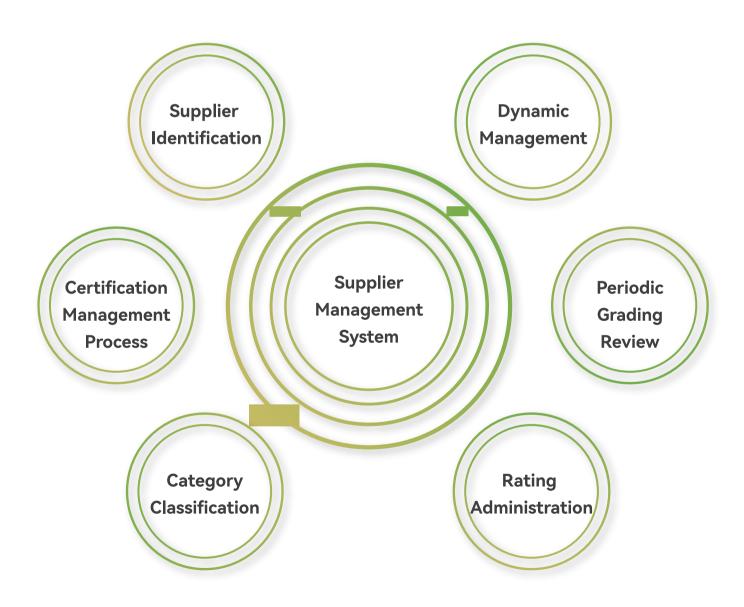

# Supplier Management

Briocean has developed a Supplier Management System (SMS) for all suppliers. We built a professional and systematic supplier database, a unified management to carry out comprehensive, scientific, and dynamic regular assessment on the suppliers' delivery, quality and stability.

# Suppliers-level control

In order to better manage our suppliers, we classify them into the following four categories:

#### **Qualified Suppliers**

Suppliers in long-term working partnerships with us are assessed and graded annually. The grades are divided into four levels according to each supplier's attributes, with each category sub-divided into multiple levels according to sales volume.

#### **Blacklisted Suppliers**

Any supplier who sells counterfeit products, engages in dishonest business practices, has caused the company major losses, or engages in dishonest behaviour is blacklisted.

#### **Temporary Suppliers**

Temporary suppliers that have worked with us repeatedly, can be upgraded after our assessment.

#### **Risky Suppliers**

Subsequently, suppliers will be further categorised into four levels based on actual transactions and the type of risks.